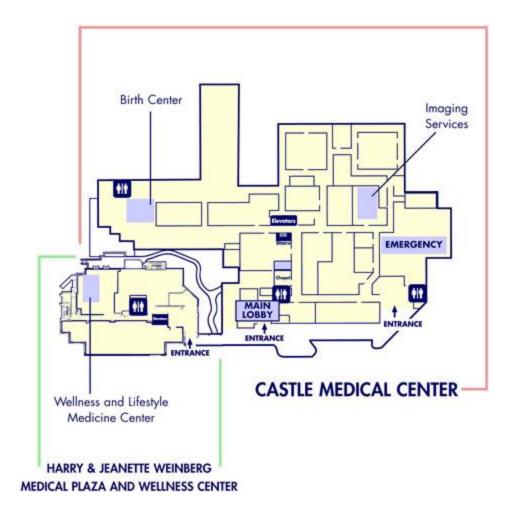

Our campus actually comprises two buildings: Adventist Health Castle (AHCS), and the smaller Harry and Jeanette Weinberg Medical Plaza and Wellness Center in front on the left. Most departments are in the main AHCS building. The smaller medical plaza building contains the Wellness and Lifestyle Medicine Center, the Koʻolau Pharmacy, the Outpatient Clinic, and various doctors' offices.

The main visitors' entrance to the medical center building is in the center. Entrance to the Emergency Department is at the Kailua end of the building.

Parking for both buildings is in the front and is free.