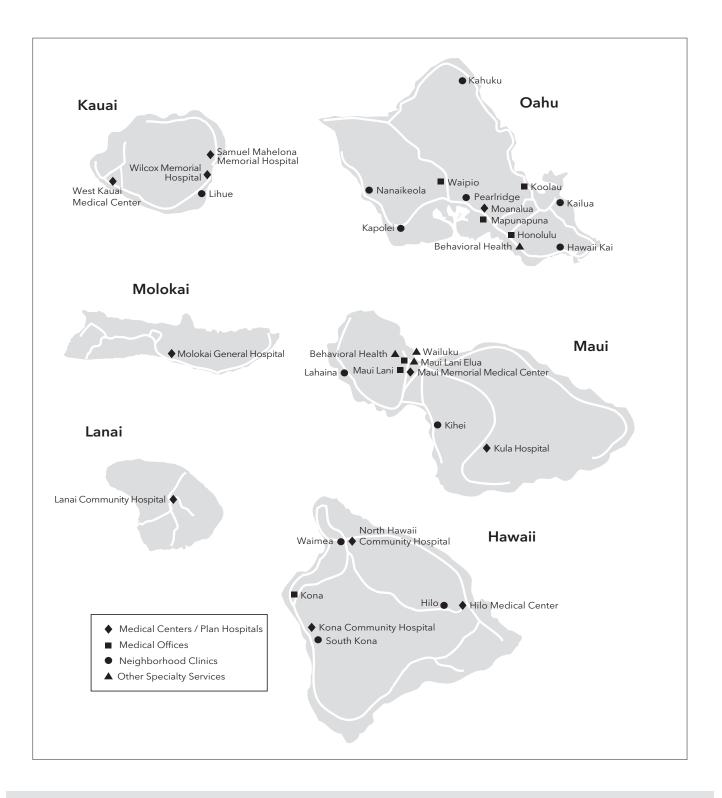

| 1,191.02                                                   | 1,191.02                                                   | 1,191.02                                                  | 931.20                                          | 1,183.82                  | 1,126.59                           | 1,126.59                        | 1,126.59                            | 1,126.59                    | 935.25                    |

Rates are effective January 1, 2019, through December 31, 2019. Pediatric dental plan: Add the \$27.08 per child age 18 and younger.

# Find a facility near you

Our goal is to make it as easy and convenient as possible for you to get the care you need when you need it. Please refer to the map below or visit **kp.org/facilities** to find the one nearest you.



### NONDISCRIMINATION NOTICE

Kaiser Foundation Health Plan, Inc. (Kaiser Health Plan) complies with applicable Federal civil rights laws and does not discriminate on the basis of race, color, national origin, age, disability, or sex. Kaiser Health Plan does not exclude people or treat them differently because of race, color, national origin, age, disability, or sex. We also:

- Provide free aids and services to people with disabilities to communicate effectively with us, such as:
  - Qualified sign language interpreters
  - Written information in other formats, such as large print, audio, and accessible electronic formats
- Provide free language services to people whose primary language is not English, such as:
  - Qualified interpreters
  - Information written in other languages

If yo