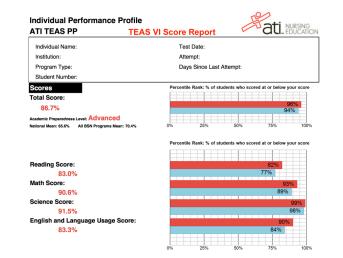

STEP 2 Take the ATI-TEAS Exam

- You may take the TEAS exam 3 times within the past 2 years with a 14 day waiting period between exams.
- At HPU <u>https://www.hpu.edu/cas/testing/teas.html</u>
- \*Advice\*
  - Take it early in case you need to retake it
  - Take it after your A&P courses
- Please submit the colored ATITEAS Score Report