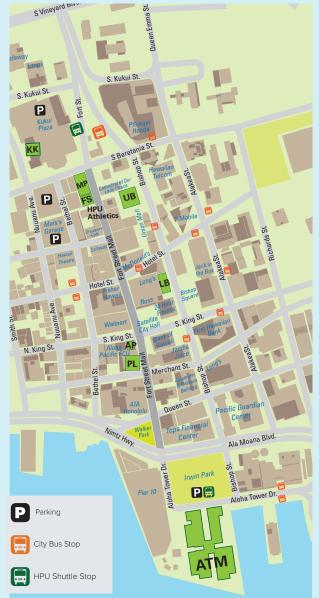

#### **DOWNTOWN CAMPUS MAP**

#### AP

Aloha Pacific Credit Union Building

988 Fort Street Honolulu, HI 96813

#### **ATM**

**Aloha Tower Marketplace** 1 Aloha Tower Drive

Honolulu, HI 96813

Fort Street Building

1166 Fort Street Honolulu, HI 96813

KK

Kukui Plaza

1255 Nuʻuanu Ave. Honolulu, HI 96813

LB

**Lower Bishop Building** 

1060 Bishop Street Honolulu, HI 96813

MΡ

**Model Progress Building** 

1188 Fort Street Honolulu, HI 96813

PL

**Pioneer Plaza** 

900 Fort Street Honolulu, HI 96813

UB

Upper Bishop Building Finance Factors Center

1164 Bishop Street Honolulu, HI 96813

| DEPARTMENT                                      | LOCATION            |
|-------------------------------------------------|---------------------|
| Academic Advising Center                        | UB 123              |
| Academic Affairs                                | UB 800              |
| Admissions Office                               | UB 1100             |
| Admissions Welcome Center                       | ATM 1st Floor       |
| Alumni and University Relations                 | AP 200              |
| Athletics and Campus Recreation                 | FS 102              |
| Athletics Training Room                         | KK                  |
| Bookstore                                       | ATM 1st Floor       |
| Business Office                                 | UB 1200             |
| Career Development Center                       | UB 122              |
| Center for Academic Success                     | LB 6th floor        |
| College of Business                             | PL 600              |
| College of Liberal Arts                         | FS 200              |
| College of Professional Studies                 | UB 911              |
| Computer Center at Learning Commons             | ATM 1st Floor       |
| Commuter Services                               | ATM 1st Floor       |
| Counseling and Behavioral Health Services       | UB 905              |
| Dean of Students Office                         | ATM 1st Floor       |
| eSports Arena                                   | ATM 1st Floor       |
| Faculty-Student Lounge                          | ATM 1st Floor       |
| Financial Aid                                   | UB 201              |
| First-Year Programs                             | ATM 1st Floor       |
| Human Resources                                 | UB 800              |
| Learning Commons                                | ATM 1st Floor       |
| Meader Library                                  | LB 2nd – 5th floors |
| Office of International Students and Scholars   | UB 200              |
| Pier Nine by Sam Choy                           | ATM 1st Floor       |
| Provost's Office                                | UB 800              |
| Registrar's Office                              | UB 216              |
| Residence Life at Waterfront Lofts              | ATM 1st Floor       |
| Sharky's Cove                                   | MP 1st floor        |
| Student Life                                    | ATM 1st Floor       |
| Study Abroad and International Student Exchange | UB 200              |
| Tutoring Center                                 | LB 6th Floor        |
| VA/Military Center                              | UB 912              |
| Warmer Auditorium                               | LB Penthouse        |
|                                                 |                     |