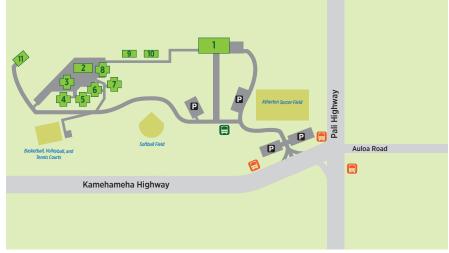

#### **HAWAII LOA CAMPUS MAP**

45-045 Kamehameha Highway Kaneohe, HI 96744

#### **Building 1**

Amos Starr and Juliette Montague Cooke Memorial Academic Center

### **Building 2**

Samuel N. and Mary Castle Memorial Dining Commons Residence Life Counseling & Behavioral Health

## **Buildings 3-8**

Residence Halls

# **Buildings 9 and 10**

Castle Medical

# **Building 11**Physical Plant

| DEPARTMENT                                    | LOCATION   |
|-----------------------------------------------|------------|
| College of Health and Society                 | Building 1 |
| College of Natural and Computational Sciences | Building 1 |