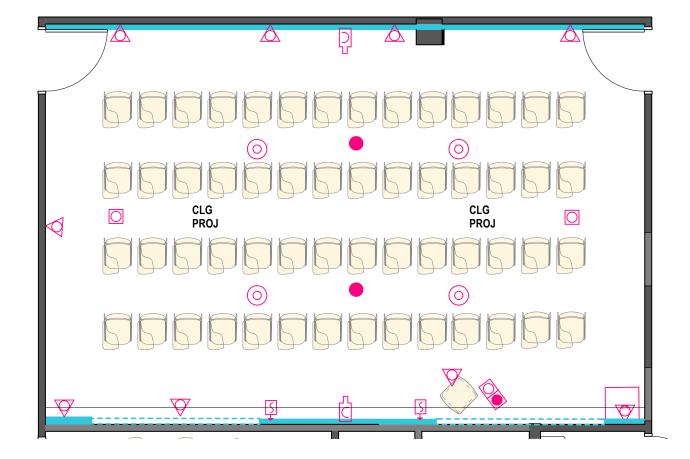

## GENERAL CLASSROOM

|                          | ROOM TYPE:          | CLASSROOM                                                                                                                                                                                                                                                                    |
|--------------------------|---------------------|------------------------------------------------------------------------------------------------------------------------------------------------------------------------------------------------------------------------------------------------------------------------------|
|                          | PROPOSED ASF:       | Varies, refer to plan                                                                                                                                                                                                                                                        |
|                          | CAPACITY:           | Varies                                                                                                                                                                                                                                                                       |
|                          |                     |                                                                                                                                                                                                                                                                              |
|                          |                     |                                                                                                                                                                                                                                                                              |
|                          | ACTIVITIES          | flexible classroom for team-based learning, lecture, demonstration and clinical group stations.                                                                                                                                                                              |
| USE                      | ACCESS              | Faculty, Students, Staff                                                                                                                                                                                                                                                     |
|                          | FREQUENCY/ HOURS    | TBD                                                                                                                                                                                                                                                                          |
|                          |                     |                                                                                                                                                                                                                                                                              |
|                          | ADJACENCIES         | Prefunction/Prebrief, Lockers, Main Entry / elevations                                                                                                                                                                                                                       |
|                          | CEILING HEIGHTS     | 11'-0" minimum for ceiling mounted projection                                                                                                                                                                                                                                |
|                          |                     | Acoustical Tile with Gyp Soffits as needed                                                                                                                                                                                                                                   |
|                          | CEILING TREATMENTS  |                                                                                                                                                                                                                                                                              |
| CHARACTERISTICS          | FLOOR FINISH        | Resilient Sheet Flooring                                                                                                                                                                                                                                                     |
|                          | WALL FINISH         | Painted gypsum board / Dry Erase Wallcovering or Panels                                                                                                                                                                                                                      |
|                          | NATURAL LIGHTING    | N/A                                                                                                                                                                                                                                                                          |
|                          | CASEWORK            | Base cabinets, lockable; AV cabinet (confirm with HPU)                                                                                                                                                                                                                       |
|                          | ACCESSORIES         | Full height marker board with aluminum rail 2 walls. Tackable surfaces as required by HPU                                                                                                                                                                                    |
|                          | HARDWARE            | Passage lock                                                                                                                                                                                                                                                                 |
|                          | Innowite            |                                                                                                                                                                                                                                                                              |
|                          | OTHER               |                                                                                                                                                                                                                                                                              |
| TECHNOLOGY               | AUDIO/ VISUAL       | Integrated control at AV cabinet with wireless touch screen control<br>pad for instructor's podium; ceiling-mounted projectors; motorized<br>projection screens or flat screen monitors; Ceiling-mounted<br>microphones; Wall-mounted Line Array speakers - confirm with HPU |
|                          |                     |                                                                                                                                                                                                                                                                              |
|                          | NETWORK             | Wi-fi                                                                                                                                                                                                                                                                        |
|                          | COMMUNICATIONS      | Phone/data for Distance learning as required by HPU                                                                                                                                                                                                                          |
|                          | VENTILATION         | Heating/Cooling; programmable thermostat control panel                                                                                                                                                                                                                       |
|                          | ELECTRICAL          | Wall mounted power; Floor-mounted power as needed                                                                                                                                                                                                                            |
| MECHANICAL, ELECTRICAL & |                     | IFD lighting dimensions and several with control of fromt of rooms or                                                                                                                                                                                                        |
| PLUMBING                 | ARTIFICIAL LIGHTING | LED lighting; dimmable and zoned with control at front of room or<br>back of room; integrated lighting control system.                                                                                                                                                       |
|                          | PLUMBING            |                                                                                                                                                                                                                                                                              |
| EQUIPMENT AND FURNISHING |                     | Mobile chairs(nesting?), Mobile tables(nesting?), Adjustable height mobile instructor's podiums.                                                                                                                                                                             |
| REMARKS                  |                     | May flex as skills lab. Provide enough power outlets for electronic charging                                                                                                                                                                                                 |