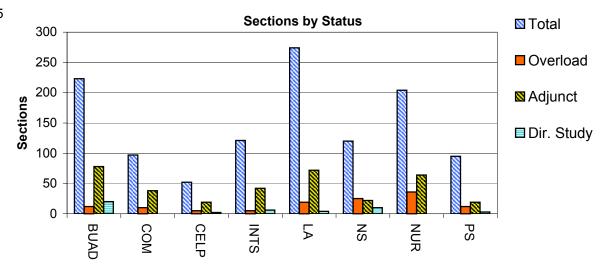

#### Table 3A

Table: Spring 2005 Percentage of Courses Taught by Full-Time Faculty as Overloads and by Adjunct Faculty

Term(s): Spring 2005

**Description:** This table identifies the number and percentage of sections taught by full-time faculty, adjunct faculty, external faculty, and

visiting faculty. Courses taught as directed study sections are also included. Data are arranged by division, course level,

and curriculum areas.

Summary: Overall, 10.5% (n=1,186) sections were taught as full-time faculty overloads, while 29.8% were taught by adjunct faculty.

The College of Natural Sciences had the highest percentage of sections taught as full-time faculty overloads with 20.8%

(n=120), while the College of International Studies had the lowest percentage with 4.1% (n=121).

Overall, the College of Natural Sciences, School of Nursing, and College of Professional Studies had greater percentages

of sections taught as full-time faculty overloads than the university's 10.5%.

Notes: Downtown and Hawaii Loa Campuses Only

**As of:** February 24, 2005

|                           | T - 4 - 1 | 0          | E 11 E   | •          | III. Opriii |            | B:       | 01 11 1                | I = 4    | E 11 T'   | 10.10    | - u       |
|---------------------------|-----------|------------|----------|------------|-------------|------------|----------|------------------------|----------|-----------|----------|-----------|
|                           | lotai     | Sections   |          | e Faculty  | Adjunct     | Sections   |          | Studies by             |          |           | _        | Full-Time |
|                           | Continuo  | Enrollment |          | loads      | Continuo    | 0/ of Cubi |          | e Faculty<br>% of Subj |          | culty     |          | culty     |
| Business Administration   | Sections  | Enrollment | Sections | % or Subj  | Sections    | % or Subj  | Sections | % OI SUDJ              | Sections | % or Subj | Sections | % or Subj |
| Undergraduate             |           |            |          |            |             |            |          |                        |          |           |          |           |
| ACCT                      | 21        | 425        | 1        | 4.8%       | 7           | 33.3%      |          |                        |          |           |          |           |
| ECON                      | 33        | 708        | 3        | 9.1%       | 5           | 15.2%      | 2        | 6.1%                   |          |           |          |           |
| FIN                       | 9         | 153        | 3        | 9.170      |             | 66.7%      |          | 0.176                  |          |           |          |           |
|                           |           |            |          |            | 6           |            |          |                        |          |           |          |           |
| JADM                      | 7         | 105        |          |            | 5           | 71.4%      |          |                        |          |           |          |           |
| LAW                       | 13        | 225        | 4        | 0.40/      | 9           | 69.2%      |          | 7.40/                  |          | 7.40/     |          |           |
| MGMT                      | 42        | 870        | 1        | 2.4%       | 16          | 38.1%      | 3        | 7.1%                   | 3        | 7.1%      |          |           |
| MKTG                      | 18        | 365        |          |            | 8           | 44.4%      | 1        | 5.6%                   |          |           |          |           |
| TIM                       | 12        | 199        | _        |            | 7           | 58.3%      |          |                        |          |           |          |           |
| Undergraduate Total       | 155       | 3050       | 5        | 3.2%       | 63          | 40.6%      | 6        | 3.9%                   | 3        | 1.9%      |          |           |
| Graduate                  |           |            |          |            |             |            |          |                        |          |           |          |           |
| ACCT                      | 4         | 83         | 1        | 25.0%      |             |            |          |                        |          |           |          |           |
| ECON                      | 7         | 94         | 2        | 28.6%      |             |            | 2        | 28.6%                  |          |           |          |           |
| FIN                       | 9         | 132        |          |            | 1           | 11.1%      | 1        | 11.1%                  |          |           |          |           |
| LAW                       | 5         | 82         |          |            | 2           | 40.0%      | 1        | 20.0%                  |          |           |          |           |
| MGMT                      | 23        | 376        | 2        | 8.7%       | 8           | 34.8%      | 4        | 17.4%                  | 1        | 4.3%      |          |           |
| MKTG                      | 11        | 143        | 2        | 18.2%      | 2           | 18.2%      | 3        | 27.3%                  |          |           |          |           |
| QM                        | 4         | 72         |          |            |             |            |          |                        |          |           |          |           |
| TIM                       | 5         | 13         |          |            | 2           | 40.0%      | 3        | 60.0%                  |          |           |          |           |
| Graduate Total            | 68        | 995        | 7        | 10.3%      | 15          | 22.1%      | 14       | 20.6%                  | 1        | 1.5%      |          |           |
| Department Total          | 223       | 4045       | 12       | 5.4%       | 78          | 35.0%      | 20       | 9.0%                   | 4        | 1.8%      |          |           |
| Communication             |           |            |          |            |             |            |          |                        |          |           |          |           |
| Undergraduate             |           |            |          |            |             |            |          |                        |          |           |          |           |
| ADV                       | 7         | 139        |          |            | 2           | 28.6%      |          |                        | 1        | 14.3%     |          |           |
| COM                       | 58        | 1095       | 2        | 3.4%       | 31          | 53.4%      |          |                        | 1        | 1.7%      |          |           |
| JOUR                      | 8         | 96         | 2        | 25.0%      | 3           | 37.5%      |          |                        |          |           |          |           |
| PR                        | 4         | 65         |          |            | 2           | 50.0%      |          |                        |          |           |          |           |
| Undergraduate Total       | 77        | 1395       | 4        | 5.2%       | 38          | 49.4%      |          |                        | 2        | 2.6%      |          |           |
| Graduate                  |           |            |          |            |             |            |          |                        |          |           |          |           |
| COM                       | 20        | 279        | 6        | 30.0%      |             |            |          |                        |          |           |          |           |
| Graduate Total            | 20        | 279        | 6        | 30.0%      |             |            |          |                        | İ        |           |          |           |
| Department Total          | 97        | 1674       | 10       | 10.3%      | 38          | 39.2%      |          |                        | 2        | 2.1%      |          |           |
| English Language Programs |           |            |          | 101070     |             | 00.270     |          |                        | _        |           |          |           |
| Undergraduate             |           |            |          |            |             |            |          |                        |          |           |          |           |
| EFP                       | 45        | 703        | 5        | 11.1%      | 15          | 33.3%      | 2        | 4.4%                   | 1        | 2.2%      |          |           |
| WRI                       | 7         | 92         |          | , 3        | 4           | 57.1%      |          | ,0                     | •        |           |          |           |
| Undergraduate Total       | 52        | 795        | 5        | 9.6%       | 19          | 36.5%      | 2        | 3.8%                   | 1        | 1.9%      |          |           |
| Department Total          | 52        | 795        | 5        | 9.6%       | 19          | 36.5%      | 2        | 3.8%                   | 1        | 1.9%      |          |           |
| - oparanont rotal         |           | , , , ,    |          | 1 0.070    |             | 1 00.070   |          | 0.070                  |          | 1.070     | I        | ]         |
| Undergraduate Grand Total | 1012      | 18700      | 98       | 9.7%       | 329         | 32.5%      | 28       | 2.8%                   | 8        | 0.8%      | 10       | 10.2%     |
| Graduate Grand Total      | 174       | 2423       | 26       | 14.9%      | 25          | 14.4%      | 17       | 9.8%                   | 7        | 4.0%      | 0        |           |
| University Grand Total    | 1186      | 21123      | 124      | 10.5%      | 354         | 29.8%      | 45       | 3.8%                   | 15       | 1.3%      | 10       | 0.8%      |
| January Grand Total       | . 100     | -1120      | 127      | 1 . 0.0 /0 | 307         | _0.070     |          | 0.070                  |          | 1.0/0     |          | 0.070     |