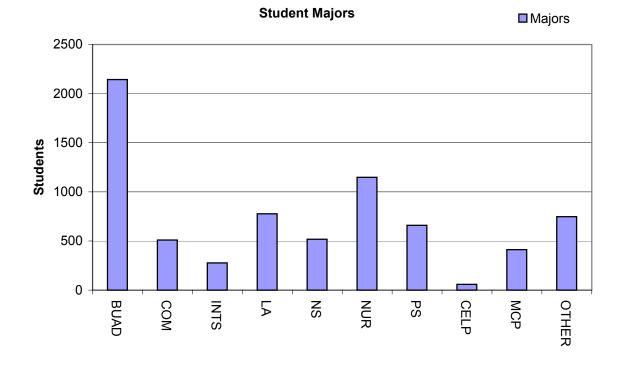

 Table 7A:
 Spring 2005 Degrees and Majors (Spring 2005)

 Table 7B:
 Spring 2005 Degrees and Majors (ALL Spring 2005 Terms)

Table 8: Fall 2004 Grade Distribution

**Table 9A:** Enrollment and Percentage of Sections Taught by Full-Time Faculty and Adjunct Faculty by Faculty Status, Course, and Campus (All Spring 2005 Terms)