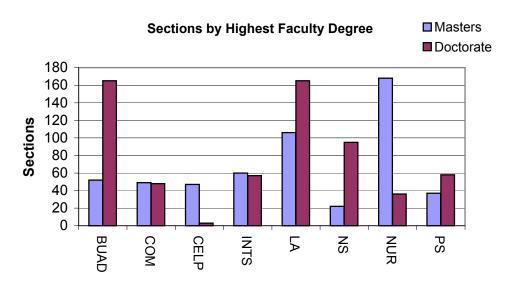

#### Table 2A

**Table:** Spring 2005 Course Enrollment Information by Course Level and Faculty Degree

Term(s): Spring 2005

**Description:** This table identifies total course enrollment information and the number of sections taught according to the highest degree

earned by faculty (e.g. masters, doctorate). The data are sorted by division and course level.

**Summary:** Overall, 45.6% (n=1,186) of the sections offered in the Spring 2005 term were taught by instructors whose highest degree

was a masters degree, while 52.9% of sections were taught by instructors with a doctorate.

English Language Programs had the highest percentage of sections, 90.4% (n=52), taught by instructors with a masters degree as their highest degree, while Natural Sciences had the lowest percentage of sections taught by instructors with a

masters degree as their highest degree at 18.3% (n=120).

Notes: Downtown and Hawaii Loa Campuses Only.

**As of:** February 24, 2005

## Spring 2005 Section and Course Enrollment by Faculty Degree (Term: Spring 2005)

| Department           | Division       | Degree    | Sections | % of Division | Enrollment | % of Division |
|----------------------|----------------|-----------|----------|---------------|------------|---------------|
| Nursing              | Lower Division | Masters   | 67       | 82.7% *       | 1103       | 74.2% *       |
|                      |                | Doctorate | 14       | 17.3%         | 384        | 25.8%         |
|                      |                | Total     | 81       | 39.7% **      | 1487       | 45.4% **      |
|                      | Upper Division | Masters   | 99       | 87.6%         | 1436       | 83.5%         |
|                      |                | Doctorate | 14       | 12.4%         | 284        | 16.5%         |
|                      |                | Total     | 113      | 55.4%         | 1720       | 52.5%         |
|                      | Graduate       | Masters   | 2        | 20.0%         | 14         | 20.6%         |
|                      |                | Doctorate | 8        | 80.0%         | 54         | 79.4%         |
|                      |                | Total     | 10       | 4.9%          | 68         | 2.1%          |
|                      | Total          | Masters   | 168      | 82.4%         | 2553       | 78.0%         |
|                      |                | Doctorate | 36       | 17.6%         | 722        | 22.0%         |
|                      |                | Total     | 204      | 17.2% ***     | 3275       | 15.5% ***     |
| Professional Studies | Lower Division | Masters   | 11       | 52.4%         | 223        | 53.5%         |
|                      |                | Doctorate | 10       | 47.6%         | 194        | 46.5%         |
|                      |                | Total     | 21       | 22.1%         | 417        | 28.0%         |
|                      | Upper Division | Masters   | 7        | 38.9%         | 131        | 45.5%         |
|                      |                | Doctorate | 11       | 61.1%         | 157        | 54.5%         |
|                      |                | Total     | 18       | 18.9%         | 288        | 19.4%         |
|                      | Graduate       | Masters   | 19       | 33.9%         | 280        | 35.8%         |
|                      |                | Doctorate | 37       | 66.1%         | 502        | 64.2%         |
|                      |                | Total     | 56       | 58.9%         | 782        | 52.6%         |
|                      | Total          | Masters   | 37       | 38.9%         | 634        | 42.6%         |
|                      |                | Doctorate | 58       | 61.1%         | 853        | 57.4%         |
|                      |                | Total     | 95       | 8.0%          | 1487       | 7.0%          |
| University Totals    | Lower Division | Bachelors | 10       | 1.9%          | 129        | 1.2%          |
|                      |                | Masters   | 291      | 54.5%         | 5473       | 49.8%         |
|                      |                | Doctorate | 233      | 43.6%         | 5381       | 49.0%         |
|                      |                | Total     | 534      | 45.0%         | 10983      | 52.0%         |
|                      | Upper Division | No Degree | 2        | 0.4%          | 5          | 0.1%          |
|                      |                | Bachelors | 4        | 0.8%          | 84         | 1.1%          |
|                      |                | Masters   | 209      | 43.7%         | 3228       | 41.8%         |
|                      |                | Doctorate | 263      | 55.0%         | 4400       | 57.0%         |
|                      |                | Total     | 478      | 40.3%         | 7717       | 36.5%         |
|                      | Graduate       | Bachelors | 2        | 1.1%          | 5          | 0.2%          |
|                      |                | Masters   | 41       | 23.6%         | 617        | 25.5%         |
|                      |                | Doctorate | 131      | 75.3%         | 1801       | 74.3%         |
|                      |                | Total     | 174      | 14.7%         | 2423       | 11.5%         |
|                      | Total          | No Degree | 2        | 0.2%          | 5          | 0.0%          |
|                      |                | Bachelors | 16       | 1.3%          | 218        | 1.0%          |
|                      |                | Masters   | 541      | 45.6%         | 9318       | 44.1%         |
|                      |                | Doctorate | 627      | 52.9%         | 11582      | 54.8%         |
|                      |                | Total     | 1186     | 100.0%        | 21123      | 100.0%        |