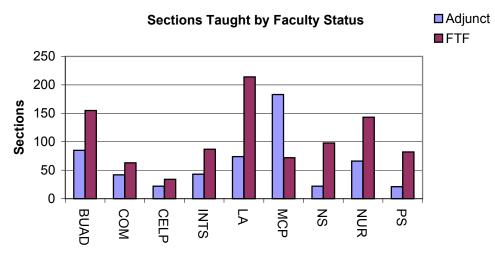

#### Table 1B

**Table:** Spring 2005 Section and Course Enrollment Information by Adjunct and Full-Time Faculty

**Term(s):** Winter 2004, Military Term 2 2005, Spring 2005

**Description:** This table identifies the number and percentage of sections taught by adjunct faculty in comparison to full-time faculty. The

data, including enrollment numbers, are arranged by division and course level.

**Summary:** Overall, 37.1% (n=1,506) of the sections offered in the Spring 2005 terms were taught by adjunct faculty members. Lower

division courses had the highest percentage of sections taught by adjunct faculty with 43.6% (n=708), followed by upper

division courses with 36.1% (n=220)

Military Campus Programs had the highest percentage of sections taught by adjunct faculty with 71.8% (n=255). The College of Communication had the next highest percentage of sections taught by adjunct faculty with 40.0% (n=105), while

the College of Natural Sciences had the lowest percentage with 18.3% (n=120).

Notes: None.

**As of:** February 24, 2005

### Spring 2005 Section and Course Enrollment Information by Adjunct and Full-Time Faculty

(Terms: Winter 2004, Military Term II 2005, Spring 2005)

| Department           | Division       | Faculty Type      |      | % of Division | Enrollment | % of Division |
|----------------------|----------------|-------------------|------|---------------|------------|---------------|
| Professional Studies | Lower Division | Adjunct Faculty   | 7    | 29.2% *       | 119        | 26.4% *       |
|                      |                | Full-Time Faculty | 17   | 70.8%         | 331        | 73.6%         |
|                      |                | Total             | 24   | 23.3% **      | 450        | 28.7% **      |
|                      | Upper Division | Adjunct Faculty   | 6    | 30.0%         | 113        | 36.3%         |
|                      |                | Full-Time Faculty | 14   | 70.0%         | 198        | 63.7%         |
|                      |                | Total             | 20   | 19.4%         | 311        | 19.8%         |
|                      | Graduate       | Adjunct Faculty   | 8    | 13.6%         | 116        | 14.3%         |
|                      |                | Full-Time Faculty | 51   | 86.4%         | 693        | 85.7%         |
|                      |                | Total             | 59   | 57.3%         | 809        | 51.5%         |
|                      | Total          | Adjunct Faculty   | 21   | 20.4%         | 348        | 22.2%         |
|                      |                | Full-Time Faculty | 82   | 79.6%         | 1222       | 77.8%         |
|                      |                | Total             | 103  | 6.8% ***      | 1570       | 6.0% ***      |
| University Totals    | Lower Division | Adjunct Faculty   | 309  | 43.6%         | 5856       | 41.1%         |
|                      |                | Full-Time Faculty | 399  | 56.4%         | 8376       | 58.9%         |
|                      |                | Total             | 708  | 47.0%         | 14232      | 54.3%         |
|                      | Upper Division | Adjunct Faculty   | 220  | 36.1%         | 3253       | 34.7%         |
|                      |                | Full-Time Faculty | 390  | 63.9%         | 6116       | 65.3%         |
|                      |                | Total             | 610  | 40.5%         | 9369       | 35.8%         |
|                      | Graduate       | Adjunct Faculty   | 29   | 15.4%         | 445        | 17.2%         |
|                      |                | Full-Time Faculty | 159  | 84.6%         | 2147       | 82.8%         |
|                      |                | Total             | 188  | 12.5%         | 2592       | 9.9%          |
|                      | Total          | Adjunct Faculty   | 558  | 37.1%         | 9554       | 36.5%         |
|                      |                | Full-Time Faculty | 948  | 62.9%         | 16639      | 63.5%         |
|                      |                | Total             | 1506 | 100.0%        | 26193      | 100.0%        |