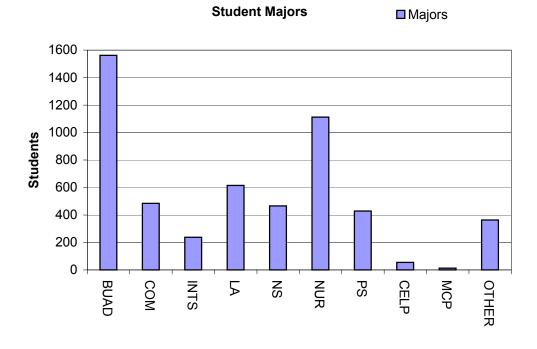

| 6         | 1174   |  |
|                      | %     | 24.9%               | 14.3%     | 22.8%     | 21.8%  | 13.3%    | 2.4%     | 0.5%      | 100.0% |  |

#### Table 7A

**Table:** Spring 2005 Degrees and Majors

Term(s): Spring 2005

**Description:** This table identifies the number of students in the various degree programs sorted by academic division. The percentages for

Degree Program Totals have been modified to reflect the degree program's percentage of the Division Total, and the percentages for Department Totals have been modified to reflect the department's percentage of the University Total.

**Summary:** Overall, 81.0% of students enrolled in the University (n=5,338) are in undergraduate programs and 19.0% of students are in

graduate programs.

**As of:** March 3, 2005



| College/School/Program  | Degree Program                    | Major/Concentration Name                     | Students Enrolled* | Percentage |
|-------------------------|-----------------------------------|----------------------------------------------|--------------------|------------|
| Business Administration | Bachelor of Arts                  | Economics                                    | 10                 | 9.0%**     |
|                         |                                   | Justice Administration                       | 100                | 90.1%      |
|                         |                                   | BA - Indv: Systems Admin                     | 1                  | 0.9%       |
|                         |                                   | Total