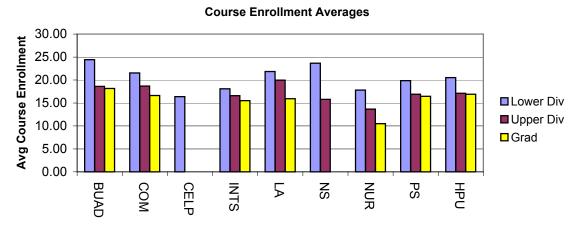

#### Table 2A

**Table:** Spring 2005 Course Enrollment Information by Course Level and Faculty Degree

Term(s): Spring 2005

**Description:** This table identifies total course enrollment information and the number of sections taught according to the highest degree

earned by faculty (e.g. masters, doctorate). The data are sorted by division and course level.

**Summary:** Overall, 45.6% (n=1,186) of the sections offered in the Spring 2005 term were taught by instructors whose highest degree

was a masters degree, while 52.9% of sections were taught by instructors with a doctorate.

English Language Programs had the highest percentage of sections, 90.4% (n=52), taught by instructors with a masters degree as their highest degree, while Natural Sciences had the lowest percentage of sections taught by instructors with a

masters degree as their highest degree at 18.3% (n=120).

Notes: Downtown and Hawaii Loa Campuses Only.

**As of:** February 24, 2005