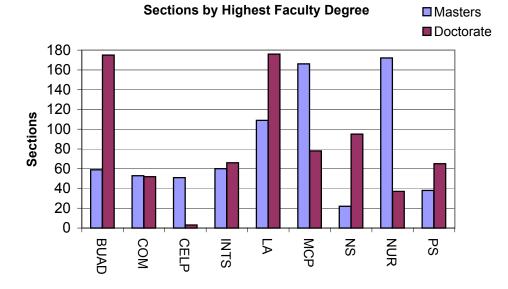

#### Table 2B

**Table:** Spring 2005 Course Enrollment Information by Course Level and Faculty Degree

**Term(s):** Winter 2004, Military Term 2 2005, Spring 2005

**Description:** This table identifies total course enrollment information and the number of sections taught according to the highest degree

earned by faculty (e.g. masters, doctorate). The data are sorted by division and course level.

**Summary:** Overall, 48.5% (n=1,506) of the sections offered in the Spring 2005 terms were taught by instructors whose highest degree

was a masters degree, while 59.6% of sections were taught by instructors with a doctorate.

English Language Programs had the highest percentage of sections, 91.1% (n=56), taught by instructors with a masters degree as their highest degree, while Natural Sciences had the lowest percentage of sections taught by instructors with a

masters degree as their highest degree at 18.3% (n=120).

Notes: None.

**As of:** February 24, 2005

### Spring 2005 Section and Course Enrollment by Faculty Degree (Terms: Winter 2004, Military Term 2 2005, Spring 2005)

| Department           | Division       | Degree    | Sections | % of Division | Enrollment | % of Division |
|----------------------|----------------|-----------|----------|---------------|------------|---------------|
| Professional Studies | Lower Division | Masters   | 11       | 45.8% *       | 223        | 49.6% *       |
|                      |                | Doctorate | 13       | 54.2%         | 227        | 50.4%         |
|                      |                | Total     | 24       | 23.3% **      | 450        | 28.7% **      |
|                      | Upper Division | Masters   | 7        | 35.0%         | 131        | 42.1%         |
|                      |                | Doctorate | 13       | 65.0%         | 180        | 57.9%         |
|                      |                | Total     | 20       | 19.4%         | 311        | 19.8%         |
|                      | Graduate       | Masters   | 20       | 33.9%         | 291        | 36.0%         |
|                      |                | Doctorate | 39       | 66.1%         | 518        | 64.0%         |
|                      |                | Total     | 59       | 57.3%         | 809        | 51.5%         |
|                      | Total          | Masters   | 38       | 36.9%         | 645        | 41.1%         |
|                      |                | Doctorate | 65       | 63.1%         | 925        | 58.9%         |
|                      |                | Total     | 103      | 6.8% ***      | 1570       | 6.0% ***      |
| University Totals    | Lower Division | Bachelors | 15       | 2.1%          | 228        | 1.6%          |
|                      |                | Masters   | 403      | 56.9%         | 7607       | 53.4%         |
|                      |                | Doctorate | 290      | 41.0%         | 6397       | 44.9%         |
|                      |                | Total     | 708      | 47.0%         | 14232      | 54.3%         |
|                      | Upper Division | No Degree | 4        | 0.7%          | 23         | 0.2%          |
|                      |                | Bachelors | 8        | 1.3%          | 134        | 1.4%          |
|                      |                | Masters   | 283      | 46.4%         | 4175       | 44.6%         |
|                      |                | Doctorate | 315      | 51.6%         | 5037       | 53.8%         |
|                      |                | Total     | 610      | 40.5%         | 9369       | 35.8%         |
|                      | Graduate       | Bachelors | 2        | 1.1%          | 5          | 0.2%          |
|                      |                | Masters   | 44       | 23.4%         | 652        | 25.2%         |
|                      |                | Doctorate | 142      | 75.5%         | 1935       | 74.7%         |
|                      |                | Total     | 188      | 12.5%         | 2592       | 9.9%          |
|                      | Grand Total    | No Degree | 4        | 0.3%          | 23         | 0.1%          |
|                      |                | Bachelors | 25       | 1.7%          | 367        | 1.4%          |
|                      |                | Masters   | 730      | 48.5%         | 12434      | 47.5%         |
|                      |                | Doctorate | 747      | 49.6%         | 13369      | 51.0%         |
|                      |                | Total     | 1506     | 100.0%        | 26193      | 100.0%        |