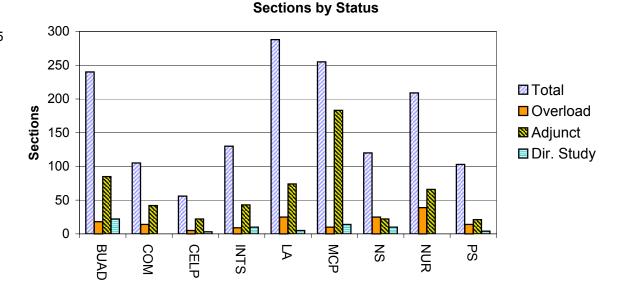

#### Table 3A

Table: Spring 2005 Percentage of Courses Taught by Full-Time Faculty as Overloads and by Adjunct Faculty

Term(s): Spring 2005

**Description:** This table identifies the number and percentage of sections taught by full-time faculty, adjunct faculty, external faculty, and

visiting faculty. Courses taught as directed study sections are also included. Data are arranged by division, course level,

and curriculum areas.

Summary: Overall, 10.5% (n=1,186) sections were taught as full-time faculty overloads, while 29.8% were taught by adjunct faculty.

The College of Natural Sciences had the highest percentage of sections taught as full-time faculty overloads with 20.8%

(n=120), while the College of International Studies had the lowest percentage with 4.1% (n=121).

Overall, the College of Natural Sciences, School of Nursing, and College of Professional Studies had greater percentages

of sections taught as full-time faculty overloads than the university's 10.5%.

Notes: Downtown and Hawaii Loa Campuses Only

**As of:** February 24, 2005

|                           | T - 4 - 1 | 0          | E 11 E   | •          | III. Opriii |            | B:       | 01 11 1                | I = 4    | E 11 T'   | 10.10    | - u       |
|---------------------------|-----------|------------|----------|------------|-------------|------------|----------|------------------------|----------|-----------|----------|-----------|
|                           | lotai     | Sections   |          | e Faculty  | Adjunct     | Sections   |          | Studies by             |          |           | _        | Full-Time |
|                           | Continuo  | Enrollment |          | loads      | Continuo    | 0/ of Cubi |          | e Faculty<br>% of Subj |          | culty     |          | culty     |
| Business Administration   | Sections  | Enrollment | Sections | % or Subj  | Sections    | % or Subj  | Sections | % OI SUDJ              | Sections | % or Subj | Sections | % or Subj |
| Undergraduate             |           |            |          |            |             |            |          |                        |          |           |          |           |
| ACCT                      | 21        | 425        | 1        | 4.8%       | 7           | 33.3%      |          |                        |          |           |          |           |
| ECON                      | 33        | 708        | 3        | 9.1%       | 5           | 15.2%      | 2        | 6.1%                   |          |           |          |           |
| FIN                       | 9         | 153        | 3        | 9.170      |             | 66.7%      |          | 0.176                  |          |           |          |           |
|                           |           |            |          |            | 6           |            |          |                        |          |           |          |           |
| JADM                      | 7         | 105        |          |            | 5           | 71.4%      |          |                        |          |           |          |           |
| LAW                       | 13        | 225        | 4        | 0.40/      | 9           | 69.2%      |          | 7.40/                  |          | 7.40/     |          |           |
| MGMT                      | 42        | 870        | 1        | 2.4%       | 16          | 38.1%      | 3        | 7.1%                   | 3        | 7.1%      |          |           |
| MKTG                      | 18        | 365        |          |            | 8           | 44.4%      | 1        | 5.6%                   |          |           |          |           |
| TIM                       | 12        | 199        | _        |            | 7           | 58.3%      |          |                        |          |           |          |           |
| Undergraduate Total       | 155       | 3050       | 5        | 3.2%       | 63          | 40.6%      | 6        | 3.9%                   | 3        | 1.9%      |          |           |
| Graduate                  |           |            |          |            |             |            |          |                        |          |           |          |           |
| ACCT                      | 4         | 83         | 1        | 25.0%      |             |            |          |                        |          |           |          |           |
| ECON                      | 7         | 94         | 2        | 28.6%      |             |            | 2        | 28.6%                  |          |           |          |           |
| FIN                       | 9         | 132        |          |            | 1           | 11.1%      | 1        | 11.1%                  |          |           |          |           |
| LAW                       | 5         | 82         |          |            | 2           | 40.0%      | 1        | 20.0%                  |          |           |          |           |
| MGMT                      | 23        | 376        | 2        | 8.7%       | 8           | 34.8%      | 4        | 17.4%                  | 1        | 4.3%      |          |           |
| MKTG                      | 11        | 143        | 2        | 18.2%      | 2           | 18.2%      | 3        | 27.3%                  |          |           |          |           |
| QM                        | 4         | 72         |          |            |             |            |          |                        |          |           |          |           |
| TIM                       | 5         | 13         |          |            | 2           | 40.0%      | 3        | 60.0%                  |          |           |          |           |
| Graduate Total            | 68        | 995        | 7        | 10.3%      | 15          | 22.1%      | 14       | 20.6%                  | 1        | 1.5%      |          |           |
| Department Total          | 223       | 4045       | 12       | 5.4%       | 78          | 35.0%      | 20       | 9.0%                   | 4        | 1.8%      |          |           |
| Communication             |           |            |          |            |             |            |          |                        |          |           |          |           |
| Undergraduate             |           |            |          |            |             |            |          |                        |          |           |          |           |
| ADV                       | 7         | 139        |          |            | 2           | 28.6%      |          |                        | 1        | 14.3%     |          |           |
| COM                       | 58        | 1095       | 2        | 3.4%       | 31          | 53.4%      |          |                        | 1        | 1.7%      |          |           |
| JOUR                      | 8         | 96         | 2        | 25.0%      | 3           | 37.5%      |          |                        |          |           |          |           |
| PR                        | 4         | 65         |          |            | 2           | 50.0%      |          |                        |          |           |          |           |
| Undergraduate Total       | 77        | 1395       | 4        | 5.2%       | 38          | 49.4%      |          |                        | 2        | 2.6%      |          |           |
| Graduate                  |           |            |          |            |             |            |          |                        |          |           |          |           |
| COM                       | 20        | 279        | 6        | 30.0%      |             |            |          |                        |          |           |          |           |
| Graduate Total            | 20        | 279        | 6        | 30.0%      |             |            |          |                        | İ        |           |          |           |
| Department Total          | 97        | 1674       | 10       | 10.3%      | 38          | 39.2%      |          |                        | 2        | 2.1%      |          |           |
| English Language Programs |           |            |          | 101070     |             | 00.270     |          |                        | _        |           |          |           |
| Undergraduate             |           |            |          |            |             |            |          |                        |          |           |          |           |
| EFP                       | 45        | 703        | 5        | 11.1%      | 15          | 33.3%      | 2        | 4.4%                   | 1        | 2.2%      |          |           |
| WRI                       | 7         | 92         |          | , 3        | 4           | 57.1%      |          | ,0                     | •        |           |          |           |
| Undergraduate Total       | 52        | 795        | 5        | 9.6%       | 19          | 36.5%      | 2        | 3.8%                   | 1        | 1.9%      |          |           |
| Department Total          | 52        | 795        | 5        | 9.6%       | 19          | 36.5%      | 2        | 3.8%                   | 1        | 1.9%      |          |           |
| - oparanont rotal         |           | , , , ,    |          | 1 0.070    |             | 1 00.070   |          | 0.070                  |          | 1.070     | I        | ]         |
| Undergraduate Grand Total | 1012      | 18700      | 98       | 9.7%       | 329         | 32.5%      | 28       | 2.8%                   | 8        | 0.8%      | 10       | 10.2%     |
| Graduate Grand Total      | 174       | 2423       | 26       | 14.9%      | 25          | 14.4%      | 17       | 9.8%                   | 7        | 4.0%      | 0        |           |
| University Grand Total    | 1186      | 21123      | 124      | 10.5%      | 354         | 29.8%      | 45       | 3.8%                   | 15       | 1.3%      | 10       | 0.8%      |
| January Grand Total       | . 100     | -1120      | 127      | 1 . 0.0 /0 | 307         | _0.070     |          | 0.070                  |          | 1.0/0     |          | 0.070     |