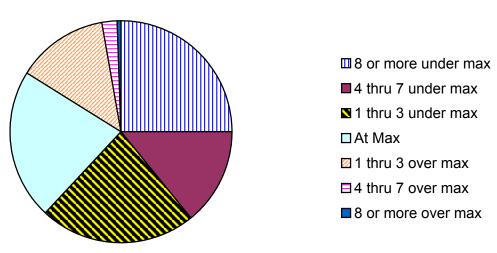

0 | 134           | 2905  | 21.68 |

#### Table 6

**Table:** Spring 2005 Number of Sections Under or Over Maximum Enrollment by Degree and Division

Term(s): Spring 2005

**Description:** This table identifies the number and percentage of sections whose enrollments are under or over the maximum designation

for these sections. The data are arranged by division and sorted by curriculum areas (course alphas).

Summary: Overall, 21.8% (n = 1,174) of all sections were at maximum enrollment and 62.0% were all sections under the maximum

enrollment. Lower division sections had the highest pecentage of sections being above maximum enrollment, with 19.5%

(n=522).

**Notes:** Includes only Downtown and Hawaii Loa campuses.

**As of:** February 23, 2005

#### **University Max Enrollment Totals**



|                                |       |           |           | S         | ECT MAX E | NROLLMEN | Т        |           |        |
|--------------------------------|-------|-----------|-----------|-----------|-----------|----------|----------|-----------|--------|
| Degree and Division            |       | 8 or more | 4 thru 7  | 1 thru 3  | At Max    | 1 thru 3 | 4 thru 7 | 8 or more | Grand  |
|                                |       | under max | under max | under max |           | over max | over max | over max  | Total  |
| dergraduate                    |       |           |           |           |           |          |          |           |        |
| Lower Division                 |       |           |           |           |           |          |          |           |