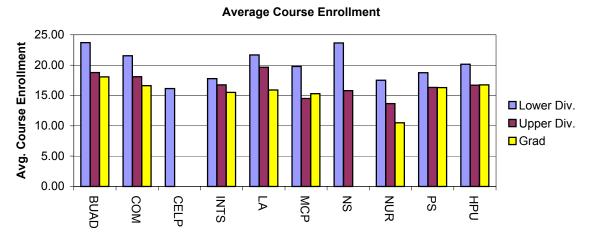

#### Table 2B

**Table:** Spring 2005 Course Enrollment Information by Course Level and Faculty Degree

**Term(s):** Winter 2004, Military Term 2 2005, Spring 2005

**Description:** This table identifies total course enrollment information and the number of sections taught according to the highest degree

earned by faculty (e.g. masters, doctorate). The data are sorted by division and course level.

**Summary:** Overall, 48.5% (n=1,506) of the sections offered in the Spring 2005 terms were taught by instructors whose highest degree

was a masters degree, while 59.6% of sections were taught by instructors with a doctorate.

English Language Programs had the highest percentage of sections, 91.1% (n=56), taught by instructors with a masters degree as their highest degree, while Natural Sciences had the lowest percentage of sections taught by instructors with a

masters degree as their highest degree at 18.3% (n=120).

Notes: None.

**As of:** February 24, 2005