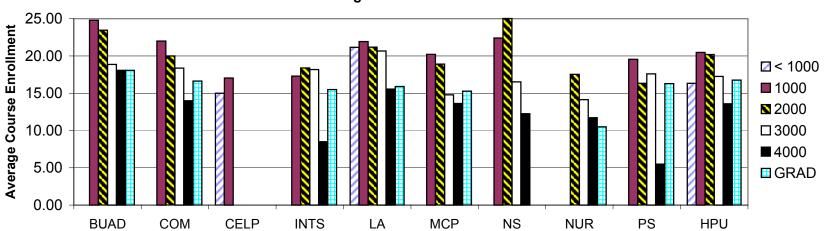

#### Table 2B

**Table:** Spring 2005 Course Enrollment Information by Course Level and Faculty Degree

**Term(s):** Winter 2004, Military Term 2 2005, Spring 2005

**Description:** This table identifies total course enrollment information and the number of sections taught according to the highest degree

earned by faculty (e.g. masters, doctorate). The data are sorted by division and course level.

**Summary:** Overall, 48.5% (n=1,506) of the sections offered in the Spring 2005 terms were taught by instructors whose highest degree

was a masters degree, while 59.6% of sections were taught by instructors with a doctorate.

English Language Programs had the highest percentage of sections, 91.1% (n=56), taught by instructors with a masters degree as their highest degree, while Natural Sciences had the lowest percentage of sections taught by instructors with a

masters degree as their highest degree at 18.3% (n=120).

Notes: None.

**As of:** February 24, 2005