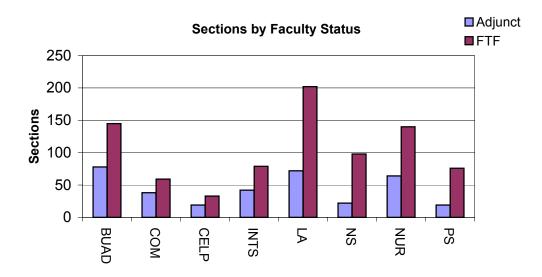

#### Table 1A

**Table:** Spring 2005 Section and Course Enrollment Information by Adjunct and Full-Time Faculty

Term(s): Spring 2005

**Description:** This table identifies the number and percentage of sections taught by adjunct faculty in comparison to full-time faculty. The

data, including enrollment numbers, are arranged by division and course level.

**Summary:** Overall, 29.8% (n=1,186) of the sections offered in the Spring 2005 term were taught by adjunct faculty members. Lower

division courses had the highest percentage of sections taught by adjunct faculty with 33.9% (n=534), followed by upper

division courses with 31.0% (n=478).

The College of Communication had the highest percentage of sections taught by adjunct faculty with 39.2% (n=97), while

the College of Natural Sciences had the lowest percentage with 18.3% (n=120).

**Notes:** Includes only Downtown and Hawaii Loa campuses.

**As of:** February 24, 2005

#### Spring 2005 Section and Course Enrollment Information by Adjunct and Full-Time Faculty (Term: Spring 2005)

| Department                | Division       | F/A               | Sections | % of Division | Enrollment | % of Division |
|---------------------------|----------------|-------------------|----------|---------------|------------|---------------|
| Business Administration   | Lower Division | Adjunct Faculty   | 14       | 32.6% *       | 315        | 30.0% *       |
|                           |                | Full-Time Faculty | 29       | 67.4%         | 736        | 70.0%         |
|                           |                | Total             | 43       | 19.3% **      | 1051       | 26.0% **      |
|                           | Upper Division | Adjunct Faculty   | 49       | 43.8%         | 847        | 42.4%         |
|                           |                | Full-Time Faculty | 63       | 56.3%         | 1152       | 57.6%         |
|                           |                | Total             | 112      | 50.2%         | 1999       | 49.4%         |
|                           | Graduate       | Adjunct Faculty   | 15       | 22.1%         | 243        | 24.4%         |
|                           |                | Full-Time Faculty | 53       | 77.9%         | 752        | 75.6%         |
|                           |                | Total             | 68       | 30.5%         | 995        | 24.6%         |
|                           | Total          | Adjunct Faculty   | 78       | 35.0%         | 1405       | 34.7%         |
|                           |                | Full-Time Faculty | 145      | 65.0%         | 2640       | 65.3%         |
|                           |                | Total             | 223      | 18.8% ***     | 4045       | 19.1% ***     |
| Communication             | Lower Division | Adjunct Faculty   | 9        | 69.2%         | 208        | 74.3%         |
|                           |                | Full-Time Faculty | 4        | 30.8%         | 72         | 25.7%         |
|                           |                | Total             | 13       | 13.4%         | 280        | 16.7%         |
|                           | Upper Division | Adjunct Faculty   | 29       | 45.3%         | 491        | 44.0%         |
|                           |                | Full-Time Faculty | 35       | 54.7%         | 624        | 56.0%         |
|                           |                | Total             | 64       | 66.0%         | 1115       | 66.6%         |
|                           | Graduate       | Full-Time Faculty | 20       | 100.0%        | 279        | 100.0%        |
|                           |                | Total             | 20       | 20.6%         | 279        | 16.7%         |
|                           | Total          | Adjunct Faculty   | 38       | 39.2%         | 699        | 41.8%         |
|                           |                | Full-Time Faculty | 59       | 60.8%         | 975        | 58.2%         |
|                           |                | Total             | 97       | 8.2%          | 1674       | 7.9%          |
| English Language Programs | Lower Division | Adjunct Faculty   | 19       | 36.5%         | 272        | 34.2%         |
|                           | and Total      | Full-Time Faculty | 33       | 63.5%         | 523        | 65.8%         |
|                           |                | Total             | 52       | 4.4%          | 795        | 3.8%          |
| International Studies     | Lower Division | Adjunct Faculty   | 34       | 42.0%         | 572        | 39.8%         |
|                           |                | Full-Time Faculty | 47       | 58.0%         | 866        | 60.2%         |
|                           |                | Total             | 81       | 66.9%         | 1438       | 71.2%         |
|                           | Upper Division | Adjunct Faculty   | 8        | 27.6%         | 100        | 23.8%         |
|                           |                | Full-Time Faculty | 21       | 72.4%         | 321        | 76.2%         |
|                           |                | Total             | 29       | 24.0%         | 421        | 20.9%         |
|                           | Graduate       | Full-Time Faculty | 11       | 100.0%        | 160        | 100.0%        |
|                           |                | Total             | 11       | 9.1%          | 160        | 7.9%          |
|                           | Total          | Adjunct Faculty   | 42       | 34.7%         | 672        | 33.3%         |
|                           |                | Full-Time Faculty | 79       | 65.3%         | 1347       | 66.7%         |
|                           |                | Total             | 121      | 10.2%         | 2019       | 9.6%          |

### Spring 2005 Section and Course Enrollment Information by Adjunct and Full-Time Faculty

(Term: Spring 2005)

| Department        | Division       | F/A               | Sections | % of Division | Enrollment | % of Division |
|-------------------|----------------|-------------------|----------|---------------|------------|---------------|
| University Totals | Lower Division | Adjunct Faculty   | 181      | 33.9% *       | 3403       | 31.0% *       |
|                   |                | Full-Time Faculty | 353      | 66.1%         | 7580       | 69.0%         |
|                   |                | Total             | 534      | 45.0% ***     | 10983      | 52.0% ***     |
|                   | Upper Division | Adjunct Faculty   | 148      | 31.0%         | 2204       | 28.6%         |
|                   |                | Full-Time Faculty | 330      | 69.0%         | 5513       | 71.4%         |
|                   |                | Total             | 478      | 40.3%         | 7717       | 36.5%         |
|                   | Graduate       | Adjunct Faculty   | 25       | 14.4%         | 392        | 16.2%         |
|                   |                | Full-Time Faculty | 149      | 85.6%         | 2031       | 83.8%         |
|                   |                | Total             | 174      | 14.7%         | 2423       | 11.5%         |
|                   | Total          | Adjunct Faculty   | 354      | 29.8%         | 5999       | 28.4%         |
|                   |                | Full-Time Faculty | 832      | 70.2%         | 15124      | 71.6%         |
|                   |                | Total             | 1186     | 100.0%        | 21123      | 100.0%        |