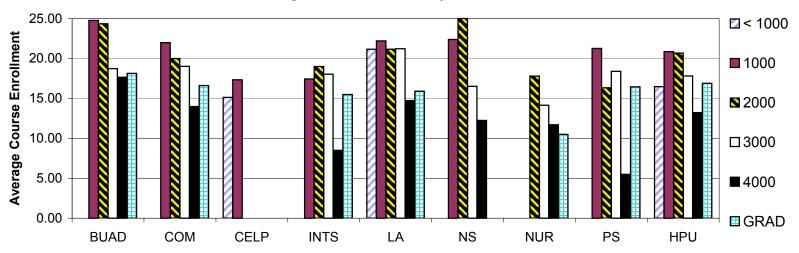

#### Table 2A

**Table:** Spring 2005 Course Enrollment Information by Course Level and Faculty Degree

Term(s): Spring 2005

**Description:** This table identifies total course enrollment information and the number of sections taught according to the highest degree

earned by faculty (e.g. masters, doctorate). The data are sorted by division and course level.

**Summary:** Overall, 45.6% (n=1,186) of the sections offered in the Spring 2005 term were taught by instructors whose highest degree

was a masters degree, while 52.9% of sections were taught by instructors with a doctorate.

English Language Programs had the highest percentage of sections, 90.4% (n=52), taught by instructors with a masters degree as their highest degree, while Natural Sciences had the lowest percentage of sections taught by instructors with a

masters degree as their highest degree at 18.3% (n=120).

Notes: Downtown and Hawaii Loa Campuses Only.

**As of:** February 24, 2005