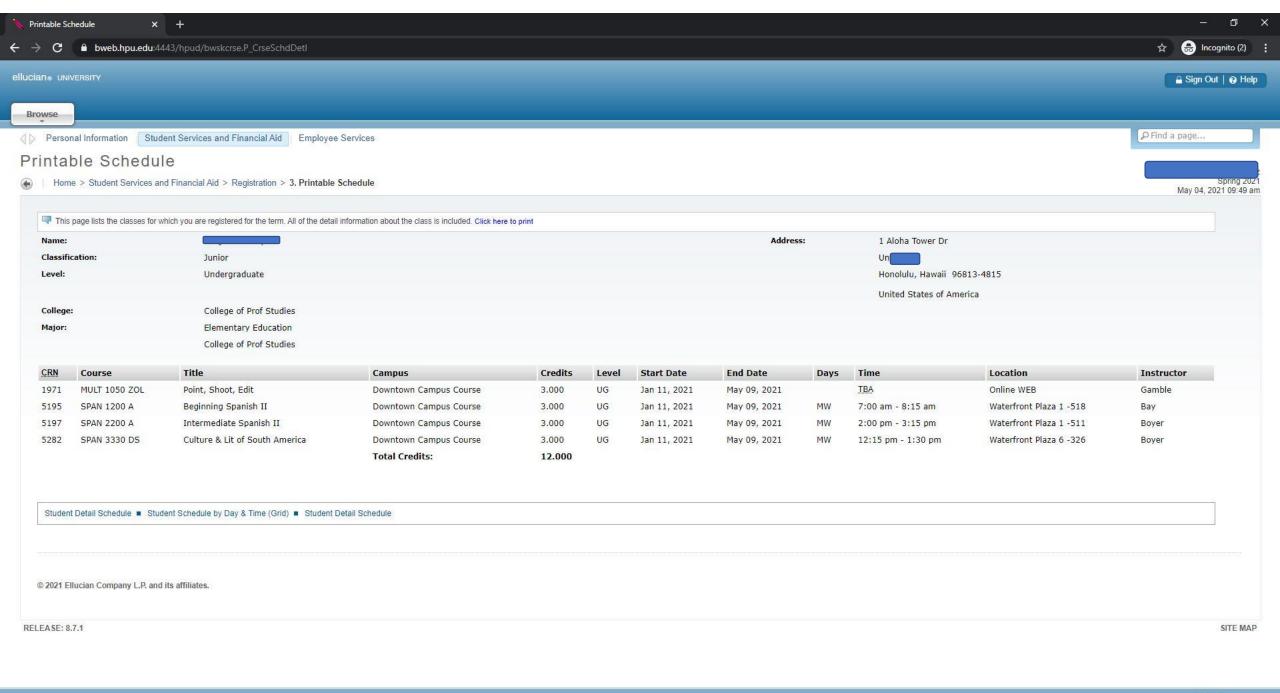

## **Accessing Your Degree Plan...**

- 1. Hover over the left Navigation Bar
- 2. Click Student Services
- 3. Click Degree Plan

A new degree audit tool called "Degree Works" is now available for st the "Degree Plan" tool. Please contact your academic advisor if you h