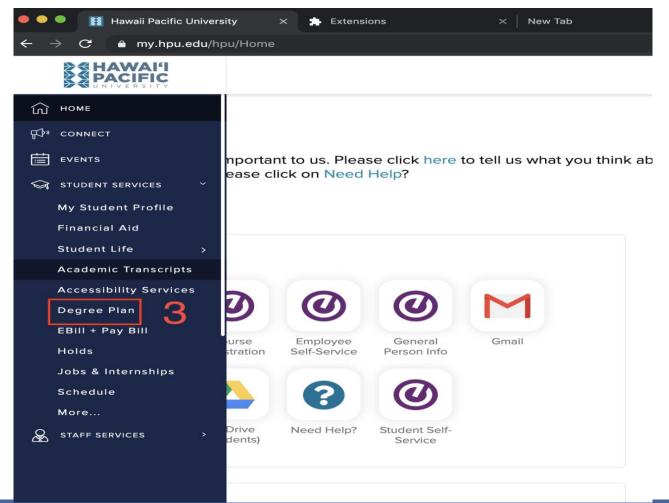

## **Accessing Your Degree Plan...**

- 1. Hover over the left Navigation Bar
- 2. Click Student Services
- 3. Click Degree Plan

A new degree audit tool called "Degree Works" is now available for st the "Degree Plan" tool. Please contact your academic advisor if you h