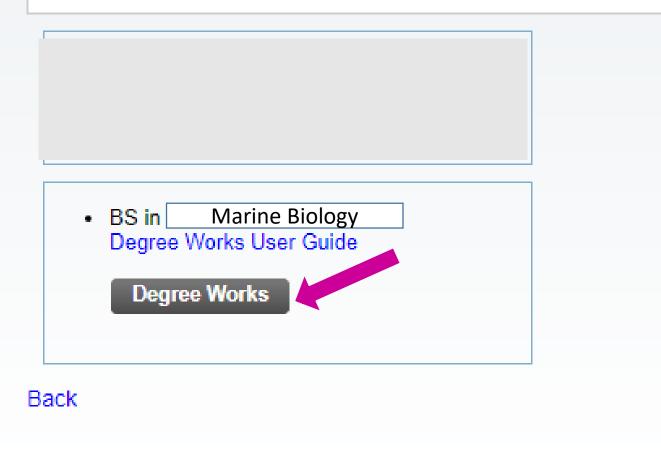

## **Accessing Your Degree Plan...**

- 1. Hover over the left Navigation Bar
- 2. Click Student Services
- 3. Click Degree Plan

A new degree audit tool called "Degree Works" is now available for st the "Degree Plan" tool. Please contact your academic advisor if you h